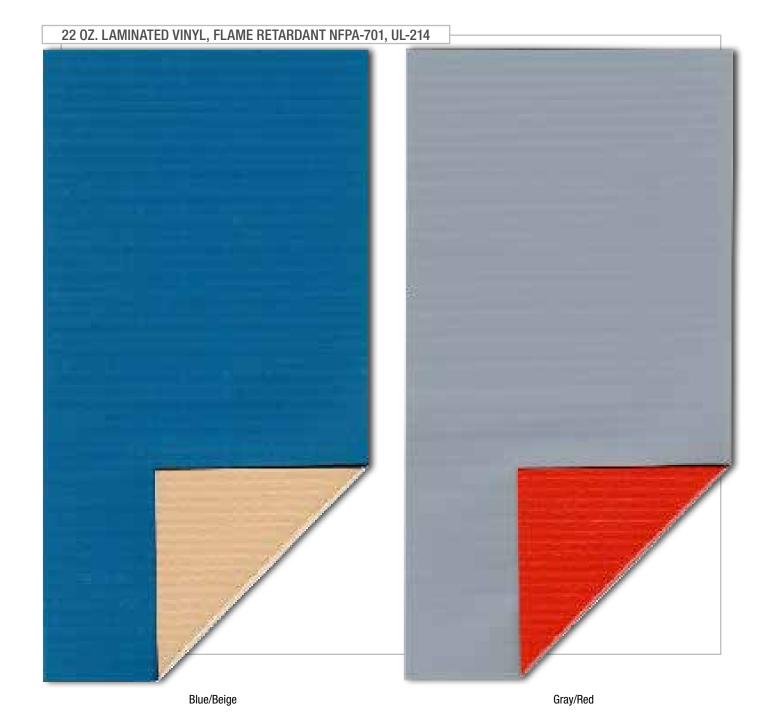

## **SWATCH COLORS**

### HEAVY-DUTY PROTECTION, YEARS OF SERVICE

Add years of life to your expensive gym floors, Draper Gym Floor Covers are constructed of high quality reinforced 3-ply vinyl fabrics that offer durability and protection. Constructed with 10' wide fabrics, featuring a Micro-Taffeta finish specifically designed for gym floor covers. Duplex fabrics with different colors on each side can be used with either side up.

## GYM FLOOR PROTECTION COVERS SWATCH COLORS

HEAVY-DUTY PROTECTION, YEARS OF SERVICE

Utilizing the finest 22 oz. laminated vinyl fabrics, Draper's Gym Floor Covers are constructed from 10' wide material, to eliminate unsightly and uneven seams running the length of each section. Stocked in roll lengths to minimize transverse seams. The Micro-Taffeta finish provides excellent slip resistance and 22 oz. weight helps cover to lay flat. Duplex fabrics with different colors on each side are available in Blue/Beige or Grey/Red and can be used with either side up.